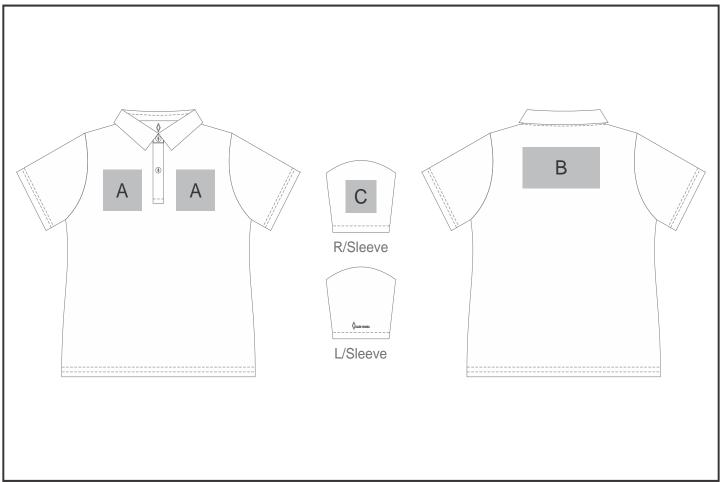

## **Branding Options:**

В

| Position | Branding Method (Branding Code)       | No. of Colours | Dimension               |  |  |  |  |
|----------|---------------------------------------|----------------|-------------------------|--|--|--|--|
| Α        | Embroidery (EM-CLOTHING)              | N/A            | 100mm wide x 100mm high |  |  |  |  |
| Α        | Digital Transfer Clothing A6 (DTC-A6) | Full Colour    | 100mm wide x 80mm high  |  |  |  |  |
|          |                                       |                |                         |  |  |  |  |
| В        | Embroidery (EM-CLOTHING)              | N/A            | 200mm wide x 200mm high |  |  |  |  |
| В        | Digital Transfer Clothing A6 (DTC-A6) | Full Colour    | 148mm wide x 105mm high |  |  |  |  |
| В        | Digital Transfer Clothing A5 (DTC-A5) | Full Colour    | 210mm wide x 148mm high |  |  |  |  |

**Full Colour** 

290mm wide x 200mm high

| С | Embroidery (EM-CLOTHING)              | N/A         | 80mm wide x 60mm high |  |
|---|---------------------------------------|-------------|-----------------------|--|
| С | Digital Transfer Clothing A6 (DTC-A6) | Full Colour | 80mm wide x 80mm high |  |